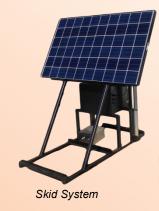

## **Complete Skid System**

Includes: Lighthead & Controller 250W Solar Panel

Two 100AH AGM Batteries

Skid Solar Mount

Skid Insulated Battery Box

Wiring System One 6' Polearm

Does not include lighthead mounting hardware

## Skid System DX3-3001S-2-100-250-S

250W Solar Panel Includes:

> Two 100AH AGM Batteries Skid Solar Mount

Skid Insulated Battery Box

Wiring System

\$4,150 CAD MSRP

Skid Solar Panel Mount & Insulated Battery Box