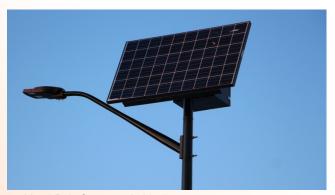

## **Complete Wood Pole System**

Lighthead & Controller

250W Solar Panel

Two 100AH AGM Batteries Wood Pole Solar Mount

Wood Pole Insulated Battery Box

Wiring System One 6' Polearm Installation Hardware Does not include wood pole

### **Complete Metal Pole System**

Lighthead & Controller Includes:

250W Solar Panel

Two 100AH AGM Batteries Metal Pole Solar Mount

Metal Pole Insulated Battery Box

Wiring System One 6' Polearm

Metal Pole w/ Solar Mount Top

## **Complete Skid System**

Includes: Lighthead & Controller 250W Solar Panel

Two 100AH AGM Batteries

Skid Solar Mount

Skid Insulated Battery Box

Wiring System One 6' Polearm

Does not include lighthead mounting hardware