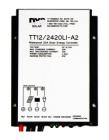

### **Lighthead & Controller**

DX3-3001S-30-145

Luminaire (lighthead) Includes:

LED Driver

Charge/Discharge Controller

\$925 CAD MSRP

Lighthead

Charge/Discharge