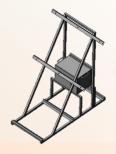

## **Complete Skid System**

Includes: Lighthead & Controller 250W Solar Panel

Two 100AH AGM Batteries

Skid Solar Mount

Skid Insulated Battery Box

Wiring System One 6' Polearm

Does not include lighthead mounting hardware

## Skid System DX3-3001S-2-100-250-S

250W Solar Panel Includes:

> Two 100AH AGM Batteries Skid Solar Mount

Skid Insulated Battery Box

Wiring System

\$4,150 CAD MSRP

Skid Solar Panel Mount & Insulated Battery Box