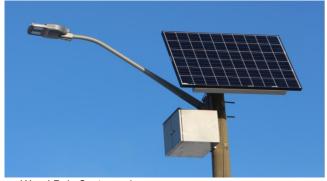

## **Complete Wood Pole System**

Lighthead & Controller

250W Solar Panel

Two 100AH AGM Batteries Wood Pole Solar Mount

Wood Pole Insulated Battery Box

Wiring System One 6' Polearm Installation Hardware Does not include wood pole

\$4,875 CAD MSRP

Wood Pole System - in grey

### **Complete Metal Pole System**

Lighthead & Controller Includes:

250W Solar Panel

Two 100AH AGM Batteries Metal Pole Solar Mount

Metal Pole Insulated Battery Box

Wiring System One 6' Polearm

Metal Pole w/ Solar Mount Top

**Installation Hardware** 11" Bolt Pattern

Does not include concrete base

\$6,550 CAD MSRP

Metal Pole System - in black