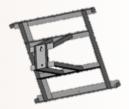

## **Complete Skid System**

Includes: Lighthead & Controller 250W Solar Panel

Two 100AH AGM Batteries

Skid Solar Mount

Skid Insulated Battery Box

Wiring System One 6' Polearm

Does not include lighthead mounting hardware

## Skid System DX3-3001S-2-100-250-S

250W Solar Panel Includes:

> Two 100AH AGM Batteries Skid Solar Mount

Skid Insulated Battery Box

Wiring System

\$4,150 CAD MSRP

Skid Solar Panel Mount & Insulated Battery Box